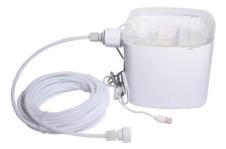

## Product Introduction 01. Product Diagram

- (1) Lock ring (prevent the Lid be opened by Pets)
- (2) Water-stop quick connector
- (3) NSF LLDPE tube 10 meter length
- (4) 1/2 inch Female threaded Faucet connector
- (5) Pump's water tube
- (6) USB cable holder
- (7) Water Pump with 2 meter USB cable
- (8) Fountain Lid
- (9) Automatic water filler
- (10) High-density filter cotton
- (11) Filter Shelf
- (12) Sodium-free Ion Exchange Resin x 2 bags Natural Coconut Shell Activated Carbon x 2 bags
- (13) Filter Box
- (14) Water Tank