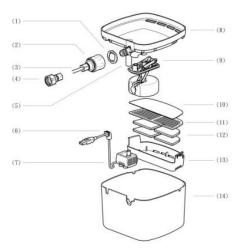

## Product Introduction 01. Product Diagram

- (1) Lock ring (prevent the Lid be opened by Pets)
- (2) Water-stop quick connector
- (3) NSF LLDPE tube 10 meter length
- (4) 1/2 inch Female threaded Faucet connector
- (5) Pump's water tube
- (6) USB cable holder
- (7) Water Pump with 2 meter USB cable
- (8) Fountain Lid
- (9) Automatic water filler
- (10) High-density filter cotton
- (11) Filter Shelf
- (12) Sodium-free Ion Exchange Resin x 2 bags Natural Coconut Shell Activated Carbon x 2 bags
- (13) Filter Box
- (14) Water Tank