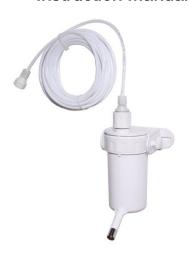

# Hamco Premium Auto-Fill Pet Water Dispenser With Installation Kit For Indoor / Outdoor / Pet House ...Use

AF-220
Instruction Manual

Please read this manual before use <a href="https://www.hamcomfg.com">https://www.hamcomfg.com</a>