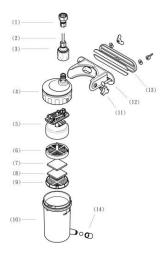

### 01. Product Diagram

- (1) 1/2 inch Female threaded Faucet connector
- (2) NSF LLDPE tube 10 meter length
- (3) Water-stop quick connector
- (4) Water dispenser lid
- (5) Automatic water filler
- (6) Filter housing upper cover
- (7) Coconut Shell Activated Carbon x 1bag
- (8) Sodium-free Ion Exchange Resin x 1bag
- (9) Filter housing
- (10) Water bottle
- (11) Fixing screw of water dispenser
- (12) Water dispenser holder
- (13) Fixed base of pet's house
- (14) Stainless steel #316 outlet pipe