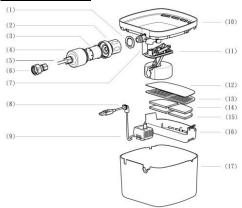

## 01. Product Diagram

- (1) Lock ring (prevent the Lid be opened by Pets)
- (2) Super Pure Quick connector with water stop
- (3) 5u pp meltblown filter cartridge
- (4) NSF housing of meltblown filter cartridge
- (5) NSF LLDPE tube 10 meter length
- (6) 1/2 inch Female threaded Faucet connector
- (7) Pump's water tube
- (8) USB cable holder
- (9) Water Pump with 2 meter USB cable
- (10) Fontain Lid
- (11) Automatic water filler
- (12) High-density filter cotton
- (13) Filter Shelf
- (14) Coconut Shell Activated Carbon x 2 bags
- (15) Sodium-free Ion Exchange Resin x 2 bags
- (16) Filter Box
- (17) Water Tank