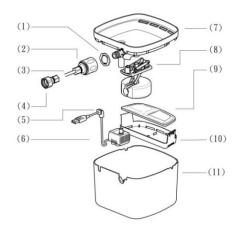

## 01. Product Diagram

- (1) Lock ring (prevent the Lid be opened by Pets)
- (2) Quick connector with water stop
- (3) NSF LLDPE tube 10 meter length
- (4) 1/2 inch Female threaded Faucet connector
- (5) USB cable holder
- (6) Water Pump with 2 meter USB cable
- (7) Fountain Lid
- (8) Automatic water filler
- (9) Multi-Layer Filter Cartridge (Included: 1.High Density Filter Cotton,
  - 2. Ion Exchange Resin.
  - 3. Coconut Shell Activated Carbon.)
- (10) Filter Box
- (11) Water Tank