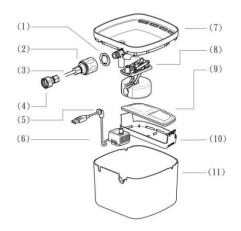

## 01. Product Diagram

- (1) Lock ring (prevent the Lid be opened by Pets)
- (2) Quick connector with water stop
- (3) NSF LLDPE tube 10 meter length
- (4) 1/2 inch Female threaded Faucet connector
- (5) USB cable holder
- (6) Water Pump with 2 meter USB cable
- (7) Fountain Lid
- (8) Automatic water filler
- (9) Multi-Layer Filter Cartridge (Included: 1.High Density Filter Cotton,
  - 2. Ion Exchange Resin (Softened Water)
  - 3. Coconut Shell Activated Carbon.)
- (10) Filter Box
- (11) Water Tank